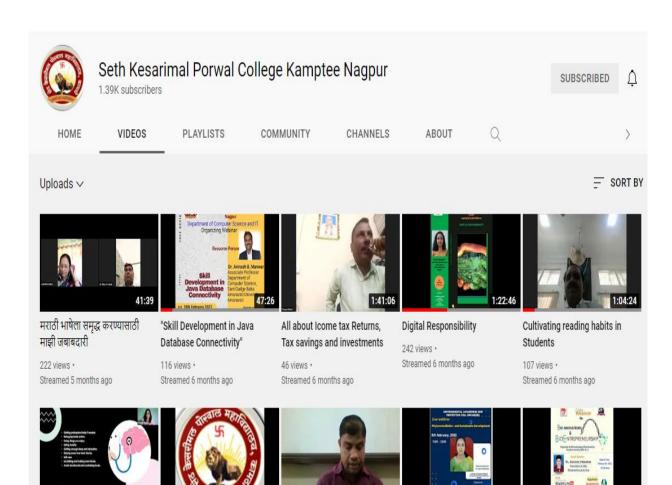

## **College YouTube Channel**

**Use of LMS in Teaching – Learning** 

Co- ordinator
I Q A C
Seth Kesarimal Porwal College
of Arts & Science & Commerce
Kamptee

Principal
Seth Kesarimal Porwal College of
Arts & Science & Commerce, Kamptee